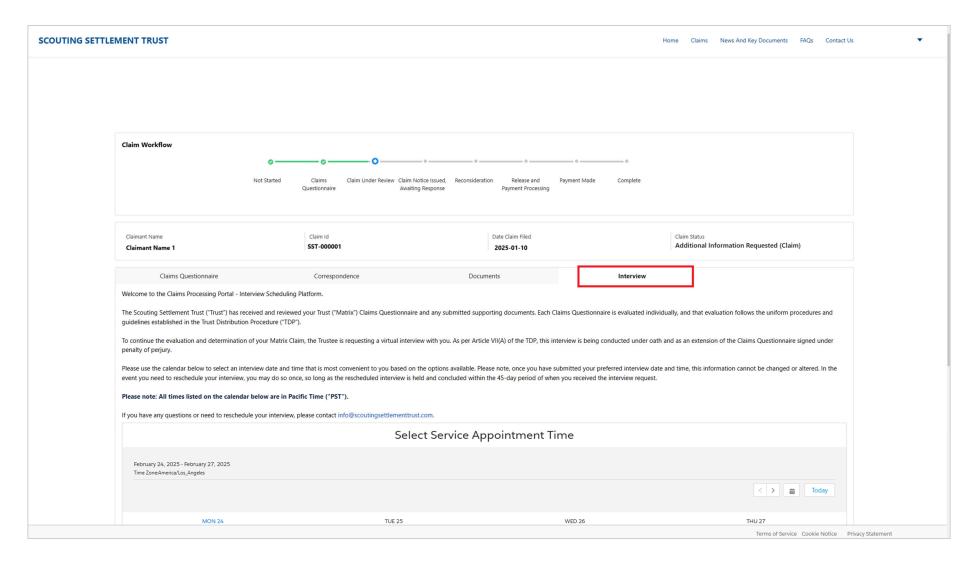

Step 3: Once you have clicked into the Claim Record for a Matrix Claim, locate the "Interview" tab which will appear to the right of the "Documents" tab.

Page **7** of **13** 

<u>Step 4:</u> Once you have nagivated to the "Interview" tab, use the calendar to select an interview date and time that is most convenient to you and/or your Client (if applicable), then select the "Next" button.

ALL TIMES ARE IN PACIFIC (i.e., Eastern is 3 hours later than the times on the calendar, Central is 2 hours later than the times on the calendar, Mountain is 1 hour later than the times on the calendar)