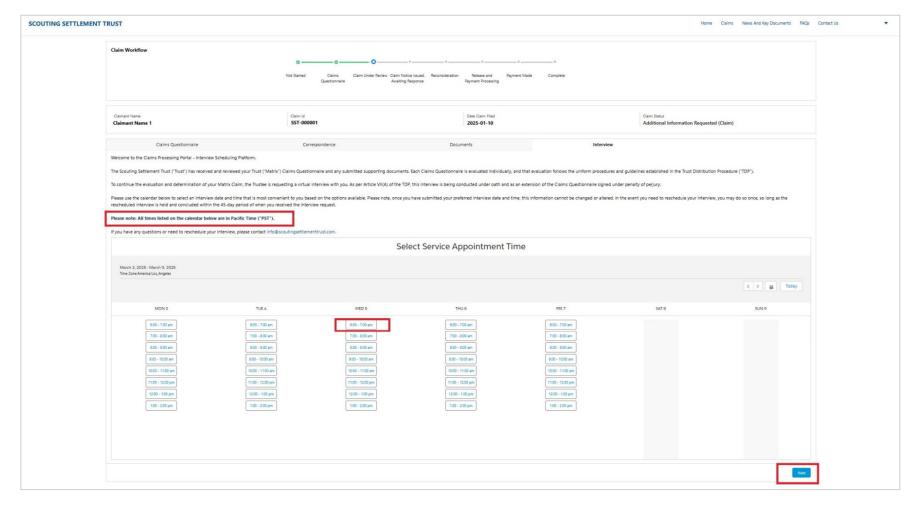

Step 3: Once you have clicked into the Claim Record for a Matrix Claim, locate the "Interview" tab which will appear to the right of the "Documents" tab.

Page **7** of **13** 

<u>Step 4:</u> Once you have nagivated to the "Interview" tab, use the calendar to select an interview date and time that is most convenient to you and/or your Client (if applicable), then select the "Next" button.

ALL TIMES ARE IN PACIFIC (i.e., Eastern is 3 hours later than the times on the calendar, Central is 2 hours later than the times on the calendar, Mountain is 1 hour later than the times on the calendar)

Page **8** of **13** 

<u>Step 5:</u> Please review the interview date and time that you have selected from the calendar on the previous page on the section titled, "Scheduled Times" before selecting the "Confirm" button. *Please note:* **Once you have submitted your and/or your Client's (if applicable) preferred interview date and time, this information cannot be changed or altered.** 