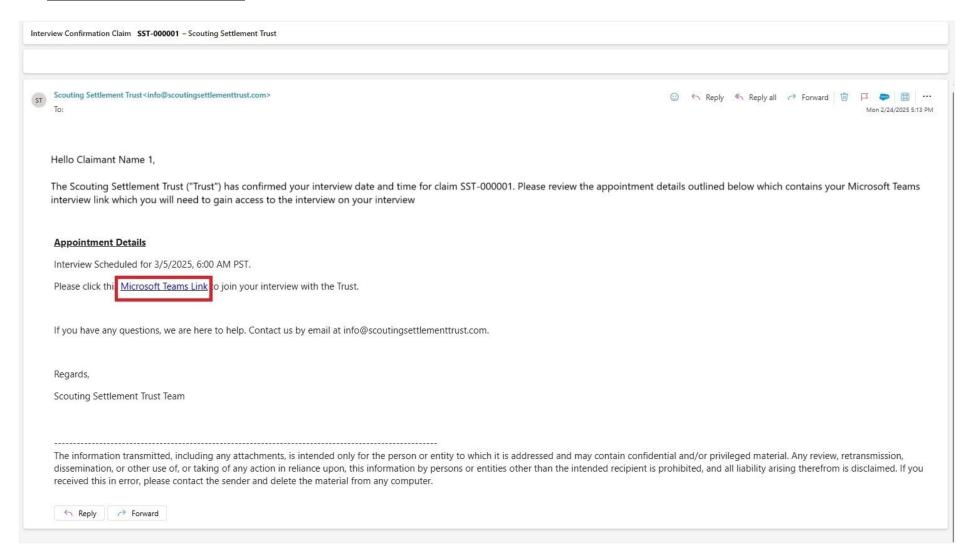

<u>Step 7:</u> You will receive the Interview Confirmation email from the Scouting Settlement Trust < info@scoutingsettlementtrust.com > similar to the one below.

Please note: This email from the Scouting Settlement Trust may appear in the spam and/or junk folders of your inbox. Please check those locations. If you have any questions or need to reschedule your interview, please contact us at info@scoutingsettlementtrust.com.

## **Unrepresented Claimant Email:**

Page **12** of **13** 

<u>Step 8:</u> In the event you and/or your Client (if applicable) needs to reschedule the interview, **you may do so once**, as long as the rescheduled interview is held and concluded **within the forty-five (45) day period** of when you received the interview request. Contact <a href="mailto:info@scoutingsettlementtrust.com">info@scoutingsettlementtrust.com</a> if you need to reschedule the interview. You cannot reschedule using the portal service.