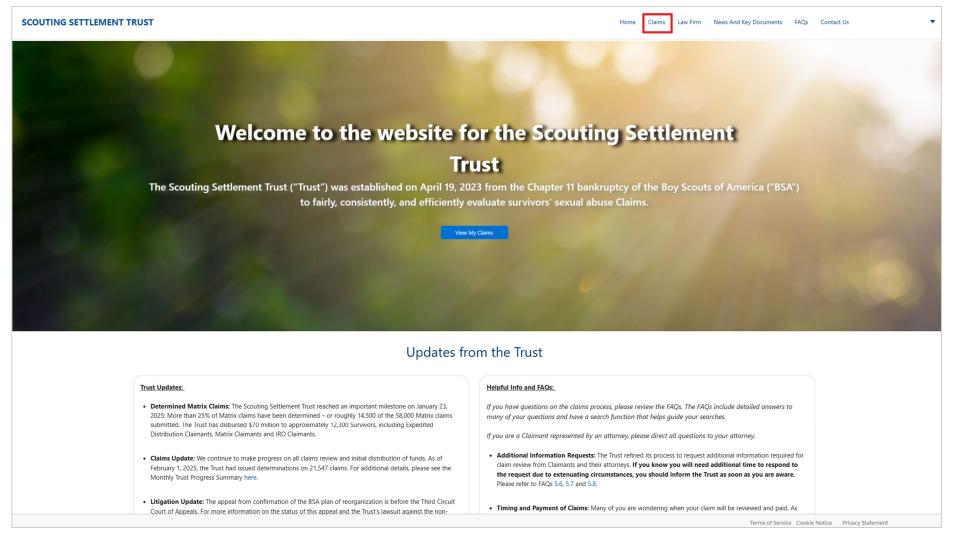

### **Unrepresented Claimant Email:**

Page 4 of 13

<u>Step 2:</u> Navigate to the Scouting Settlement Trust website (<a href="https://www.scoutingsettlementtrust.com">https://www.scoutingsettlementtrust.com</a>), log into your portal account, and locate the "Claims" tab at the top of your screen. Click on the "Claims" tab.