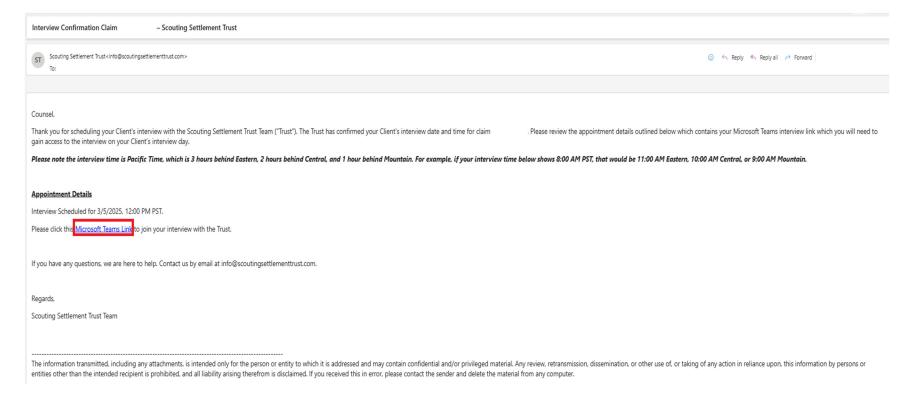

<u>Step 7:</u> You will receive the Interview Confirmation email from the Scouting Settlement Trust < info@scoutingsettlementtrust.com > similar to the one below.

Please note: This email from the Scouting Settlement Trust may appear in the spam and/or junk folders of your inbox. Please check those locations. If you have any questions or need to reschedule your interview, please contact us at info@scoutingsettlementtrust.com.

### **Attorney Email:**