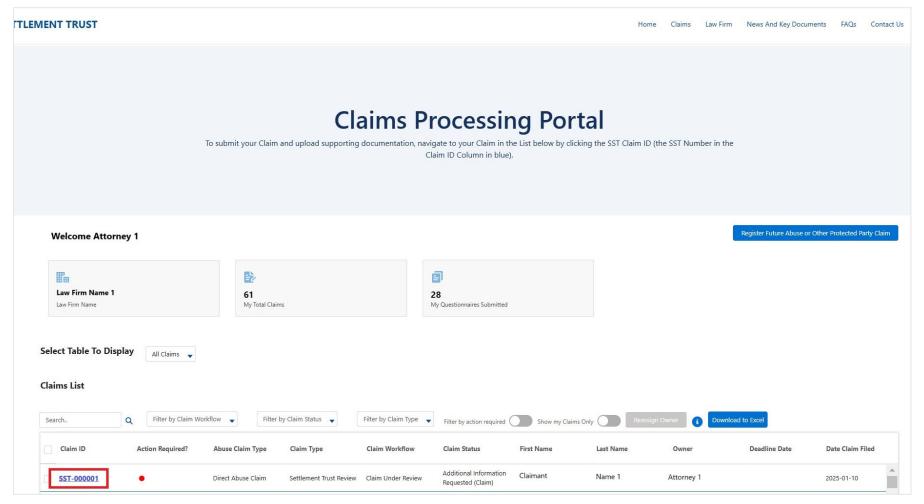

Page **5** of **13** 

Scouting Settlement Trust – Scheduling an Interview with the Trust

To identify the claim for which an interview has been requested, use the search bar to search for the SST identified in the email. A claim with an interview request will appear in the Claim Status, "Additional Information Requested (Claim)." You can also identify this claim by clicking "Download to Excel" and filtering for any claim with "True" in the "Interview Requested" column.

To open the Claim Record for a Matrix Claim, navigate to the "Claim ID" column and select the light blue Claim ID number.

Page **6** of **13** 

Scouting Settlement Trust – Scheduling an Interview with the Trust