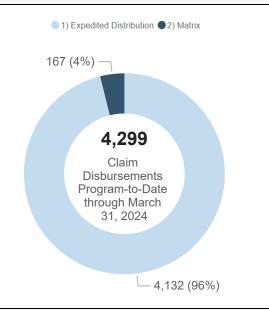

### Table 4 - Abuse Claim Disbursements (as of March 31, 2024) by Claim Type

|                                    | During                 | FY24 Q1                | Program-to-Date through March 31, 2024 |                        |  |
|------------------------------------|------------------------|------------------------|----------------------------------------|------------------------|--|
| Claim Type                         | Claim<br>Disbursements | Disbursement<br>Amount | Claim<br>Disbursements                 | Disbursement<br>Amount |  |
| 1) Expedited Distribution *        | 2,432                  | \$6,165,120            | 4,132                                  | \$10,474,620           |  |
| 2) Matrix**                        | 167                    | \$259,198              | 167                                    | \$259,198              |  |
| 3) Independent Review Option (IRO) | 0                      | \$0                    | 0                                      | \$0                    |  |
| 4) Indirect Abuse                  | 0                      | \$0                    | 0                                      | \$0                    |  |
| Total                              | 2,599                  | \$6,424,318            | 4,299                                  | \$10,733,818           |  |