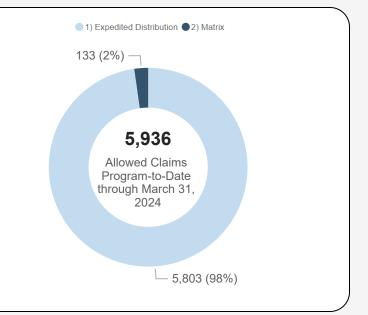

### Table 3 - Abuse Claim Determination Type (as of March 31, 2024) by Claim Type

|                                    | During FY24 Q1    |                      |                                | Program-to-Date through March 31, 2024 |                      |                                |
|------------------------------------|-------------------|----------------------|--------------------------------|----------------------------------------|----------------------|--------------------------------|
| Claim Type                         | Allowed<br>Claims | Disallowed<br>Claims | Claim Determinations<br>Issued | Allowed<br>Claims                      | Disallowed<br>Claims | Claim Determinations<br>Issued |
| 1) Expedited Distribution          | 188               | 0                    | 188                            | 5,803                                  | 0                    | 5,803                          |
| 2) Matrix                          | 133               | 0                    | 133                            | 133                                    | 0                    | 133                            |
| 3) Independent Review Option (IRO) | 0                 | 0                    | 0                              | 0                                      | 0                    | 0                              |
| 4) Indirect Abuse                  | 0                 | 0                    | 0                              | 0                                      | 0                    | 0                              |
| Total                              | 321               | 0                    | 321                            | 5,936                                  | 0                    | 5,936                          |