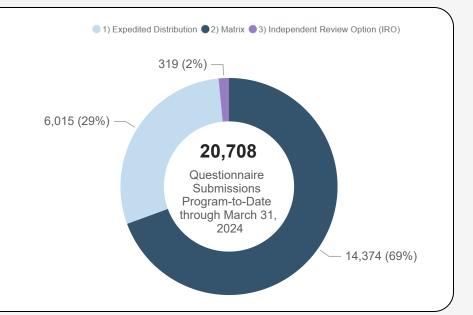

## **Table 1 - Abuse Claim Questionnaire Submissions** (as of March 31, 2024) by Claim Type

| Claim Type                           | Questionnaire Submissions<br>During FY24 Q1** | Questionnaire Submissions Program-<br>to-Date through March 31, 2024** |
|--------------------------------------|-----------------------------------------------|------------------------------------------------------------------------|
| 1) Expedited Distribution            | 150                                           | 6,015                                                                  |
| 2) Matrix                            | 11,068                                        | 14,374                                                                 |
| 3) Independent Review Option (IRO) * | 240                                           | 319                                                                    |
| 4) Indirect Abuse                    | 0                                             | 0                                                                      |
| Total                                | 11,458                                        | 20,708                                                                 |