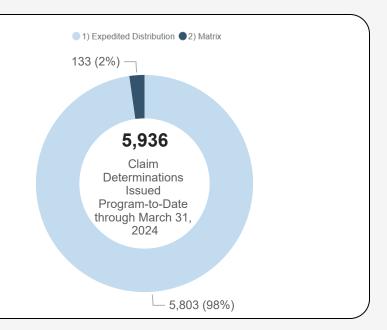

# | Table 2 - Abuse Claim Determinations (as of March 31, 2024) by Claim Type

| Claim Type                         | Claim Determinations Issued<br>During FY24 Q1 | Claim Determinations Issued Program-to-<br>Date through March 31, 2024 |
|------------------------------------|-----------------------------------------------|------------------------------------------------------------------------|
| 1) Expedited Distribution          | 188                                           | 5,803                                                                  |
| 2) Matrix                          | 133                                           | 133                                                                    |
| 3) Independent Review Option (IRO) | 0                                             | 0                                                                      |
| 4) Indirect Abuse                  | 0                                             | 0                                                                      |
| Total                              | 321                                           | 5,936                                                                  |